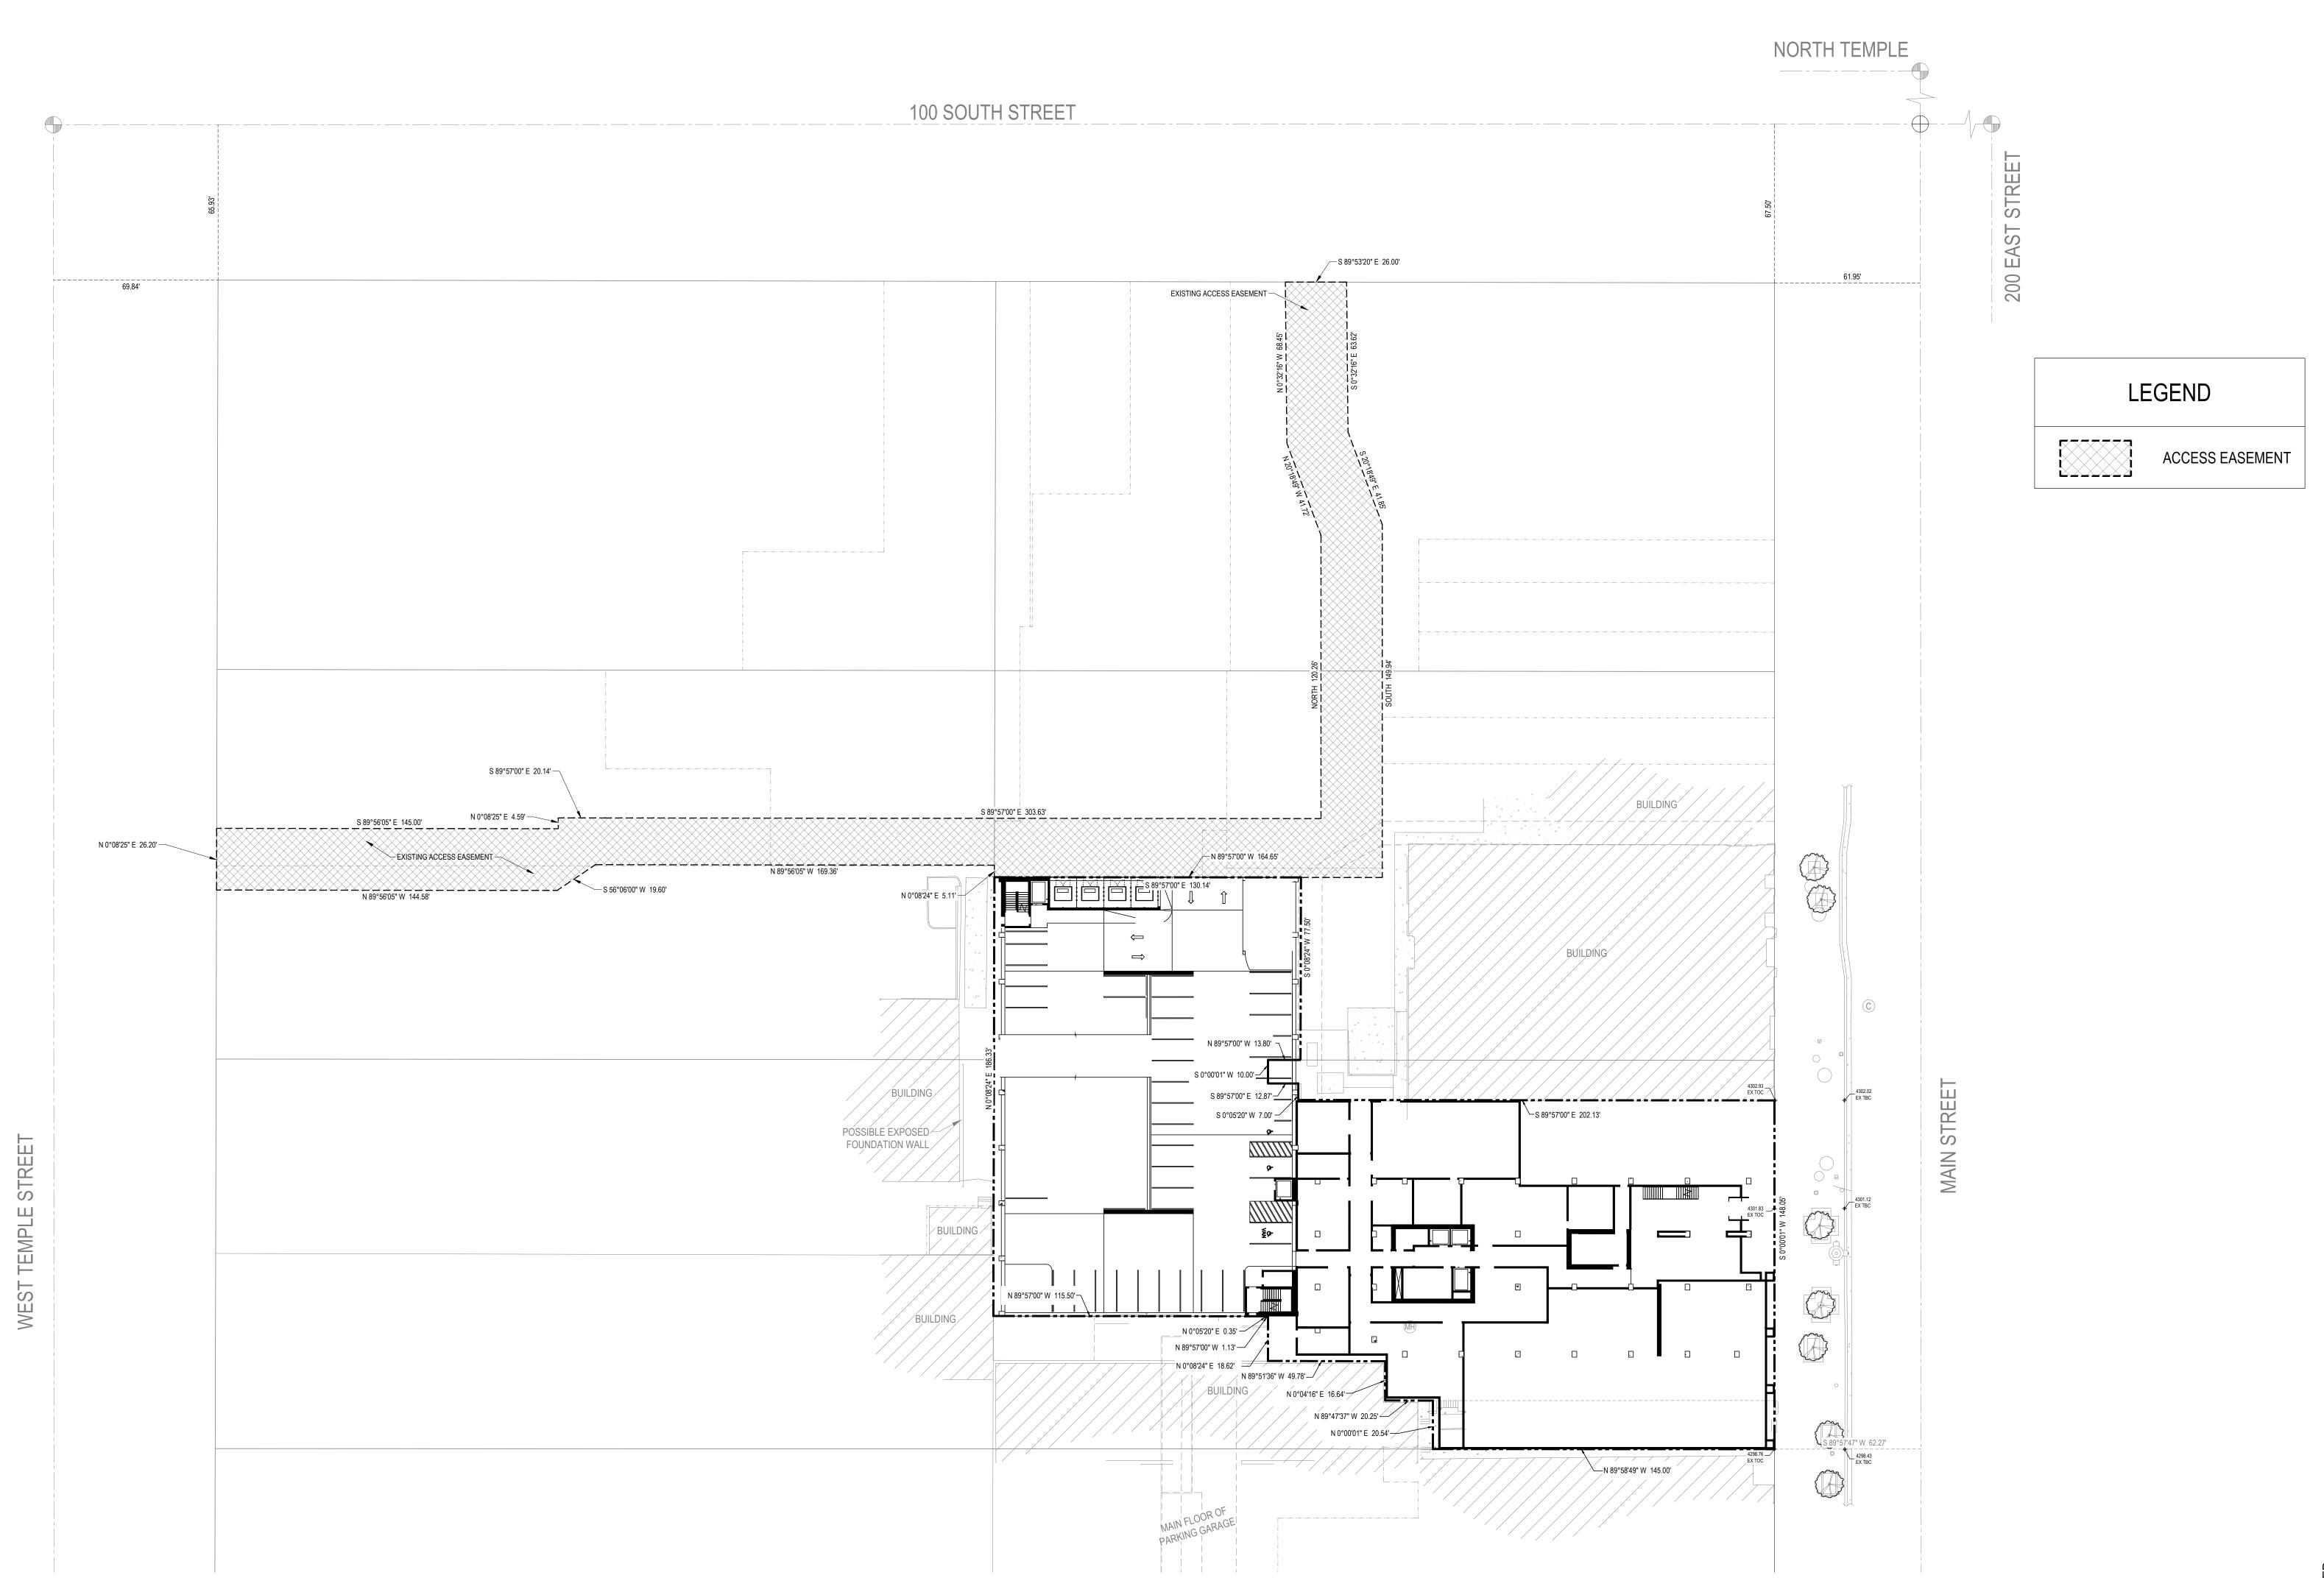

SCALES AS NOTED ON THIS DRAWING ARE VALID ON THE ORIGINAL DRAWING ONLY, THE DIMENSIONS OF WHICH ARE 30 x 42 INCHES.

SHEET NAME:

SITE ACCESS EXHIBIT

JOB NUMBER: 200801

DRAWN BY CHECKED BY
Author Checker

C-100