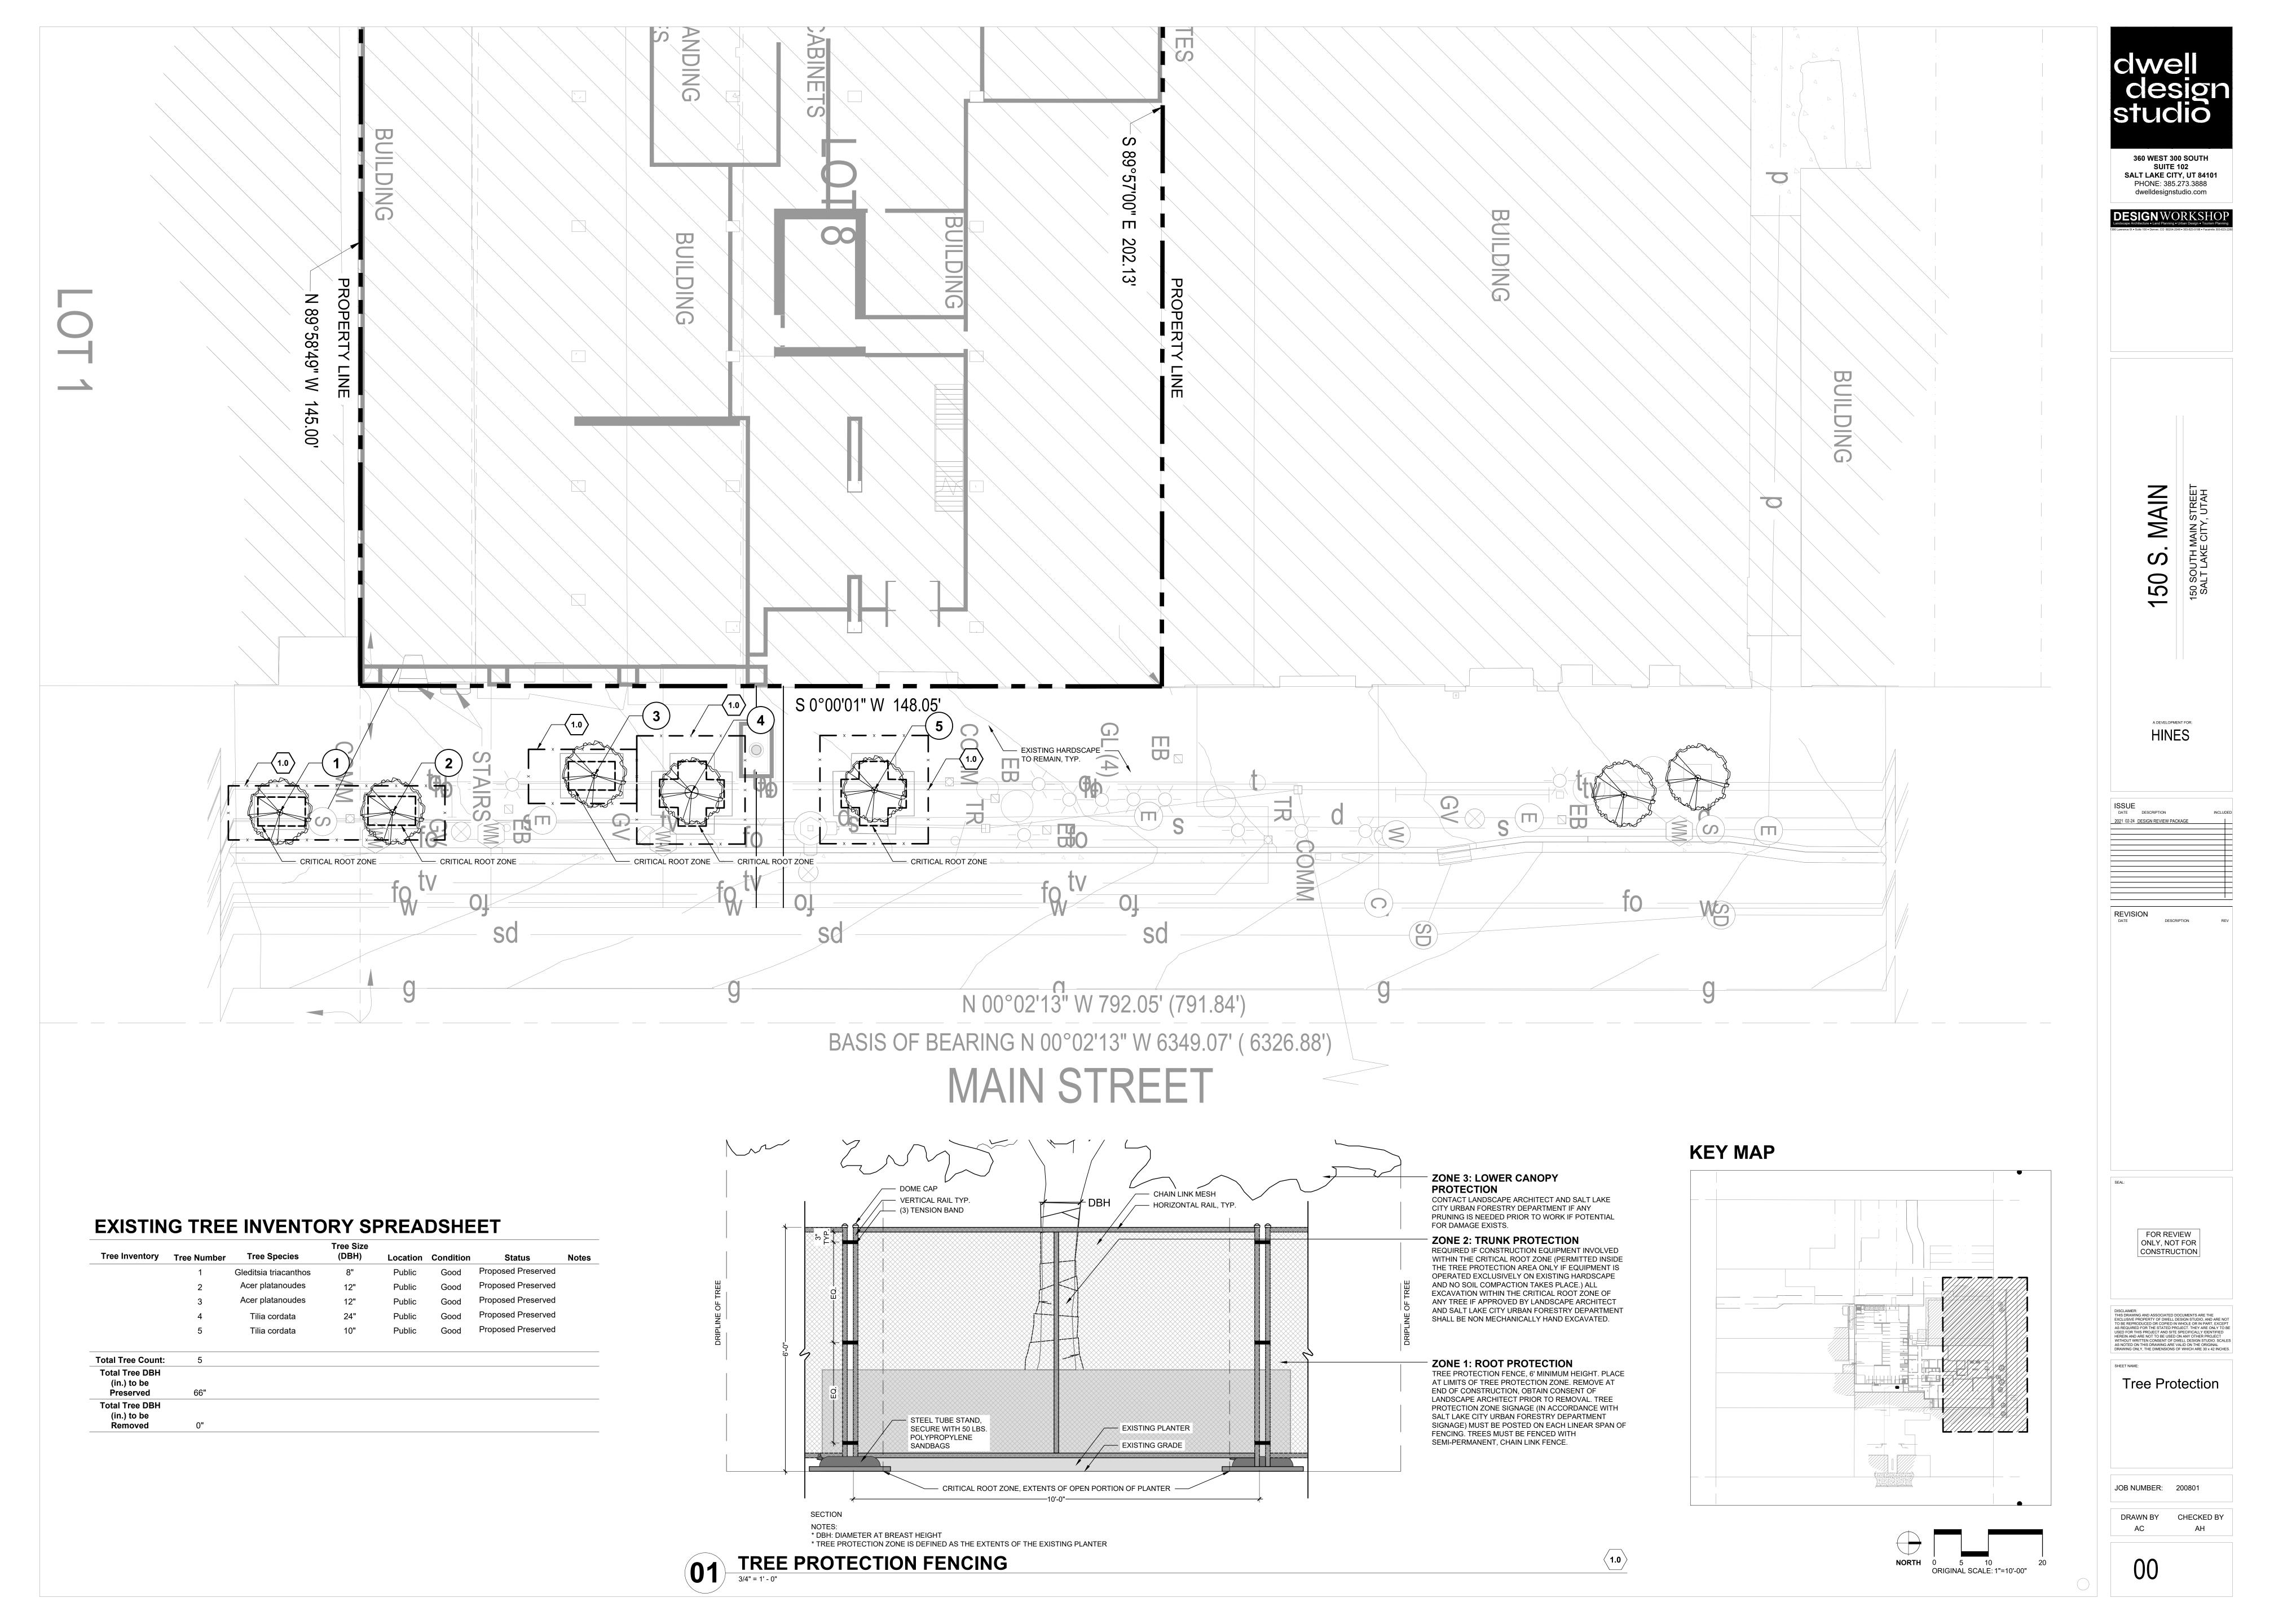

360 WEST 300 SOUTH SUITE 102 SALT LAKE CITY, UT 84101 PHONE: 385.273.3888 dwelldesignstudio.com

150 S. MAIN
150 SOUTH MAIN STREET
SALT LAKE CITY, UTAH

A DEVELOPMENT FOR:

ISSUE
DATE DESCRIPTION INCLUD
2021 02-24 DESIGN REVIEW PACKAGE

REVISION
DATE DESCRIPTION

AL:

DISCLAIMER:
THIS DRAWING AND ASSOCIATED DOCUMENTS ARE THE EXCLUSIVE PROPERTY OF DWELL DESIGN STUDIO, AND ARE NOT TO BE REPRODUCED OR COPIED IN WHOLE OR IN PART, EXCEPT AS REQUIRED FOR THE STATED PROJECT. THEY ARE ONLY TO BE USED OR THIS PROJECT AND SITE SPECIFICALLY IDENTIFIED HEREIN AND ARE NOT TO BE USED ON ANY OTHER PROJECT WITHOUT WRITTEN CONSENT OF DWELL DESIGN STUDIO.

SCALES AS NOTED ON THIS DRAWING ARE VALID ON THE ORIGINAL DRAWING ONLY, THE DIMENSIONS OF WHICH ARE 30 x 42 INCHES.

ARCHITECTURAL SITE PLAN

JOB NUMBER: 200801

DRAWN BY CHECKED BY
Author Checker

SP-01

dwell design studio