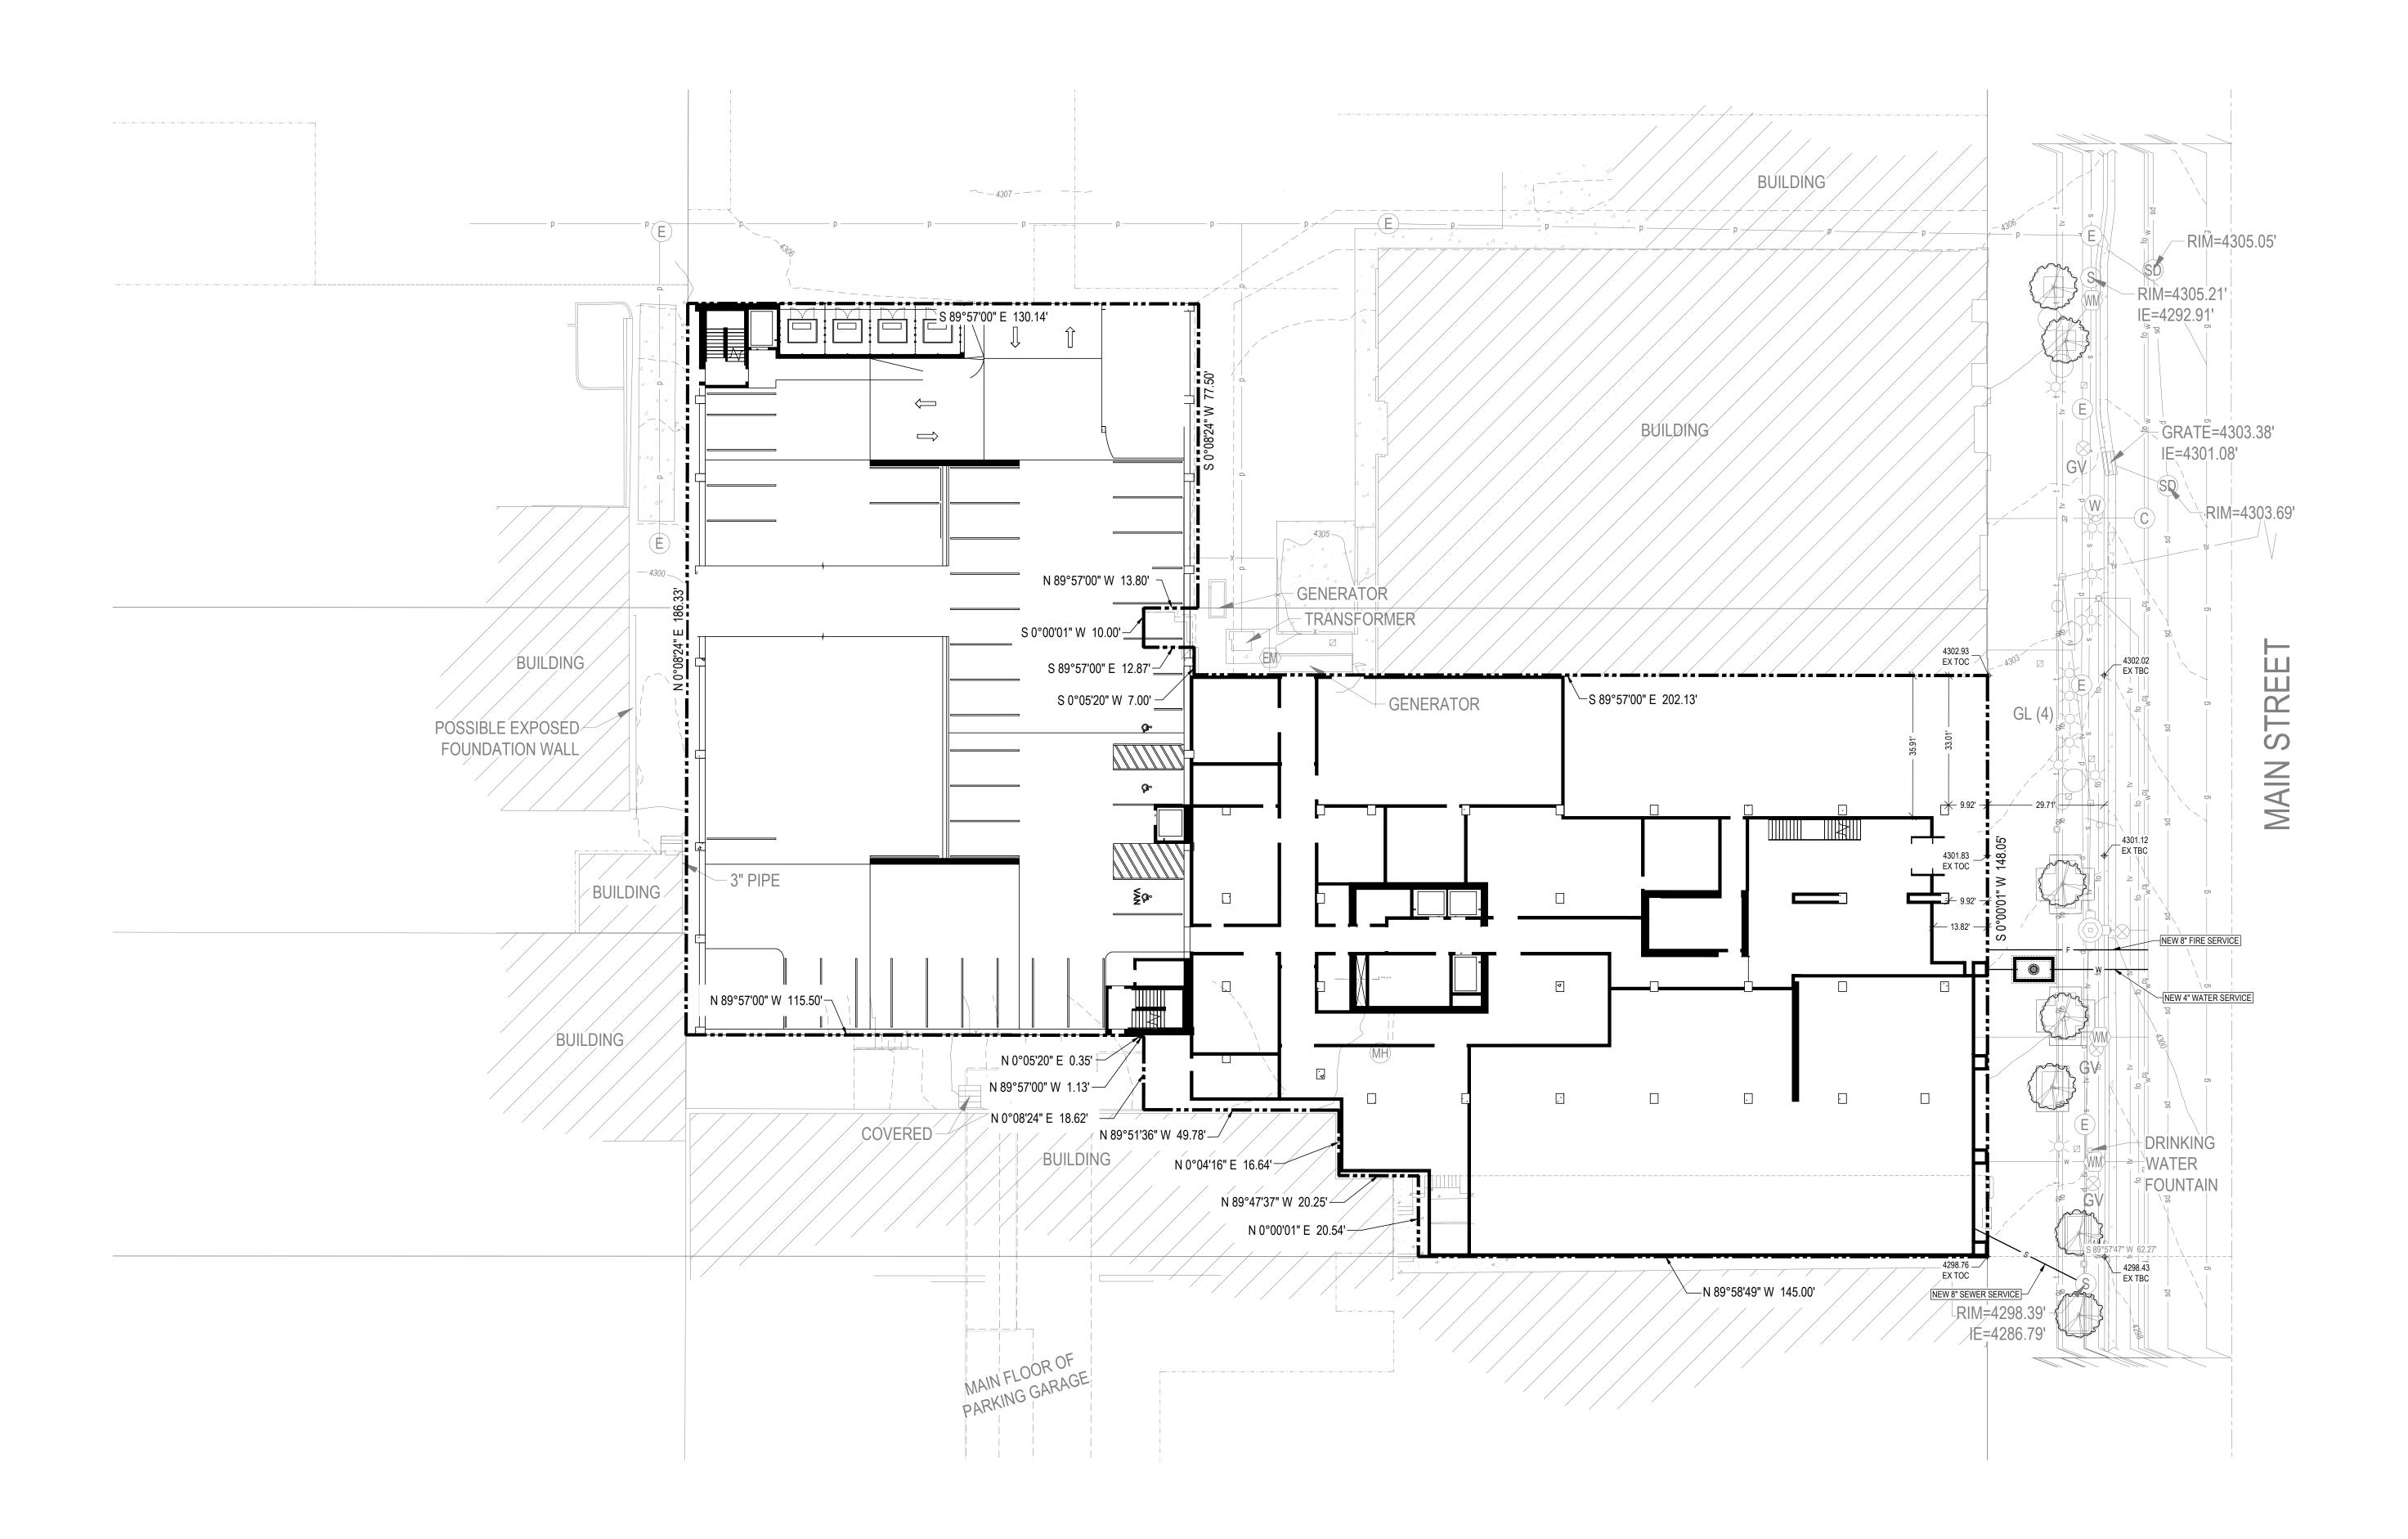

360 WEST 300 SOUTH SUITE 102 SALT LAKE CITY, UT 84101 PHONE: 385.273.3888 dwelldesignstudio.com

150 S. MAIN

HINES

A DEVELOPMENT FOR:

ISSUE DATE DESCRIPTION 2021 02-24 DESIGN REVIEW PACKAGE REVISION DATE DESCRIPTION

SITE PLAN

JOB NUMBER: 200801 DRAWN BY CHECKED BY

C-101